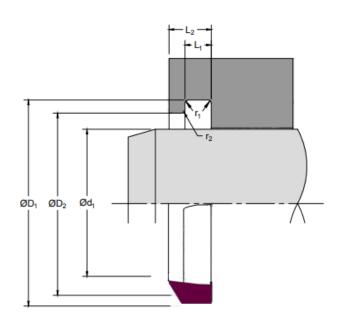

# **Surface roughness**

|                                     | μmRa      | μmRt   | μinCLA  | μinRMS  |
|-------------------------------------|-----------|--------|---------|---------|
| Dynamic sealing surface Ød          | 0.1 - 0.4 | 4 max  | 4-16    | 5-18    |
| Static sealing face ØD <sub>1</sub> | 1.6 max   | 10 max | 63 max  | 70 max  |
| Static Housing faces L              | 2.5 max   | 16 max | 100 max | 111 max |

#### Radii

| Max fillet rad r <sub>1</sub> in | 0.020 |
|----------------------------------|-------|
| Max fillet rad r in              | 0.030 |

## **Tolerances**

|        | Ød <sub>1</sub> | ØD <sub>1</sub> | ØD <sub>2</sub> | L <sub>2</sub> |
|--------|-----------------|-----------------|-----------------|----------------|
| Inches | f9              | +0.010+ 0       | +0.010 + 0      | +0.010 + 0     |